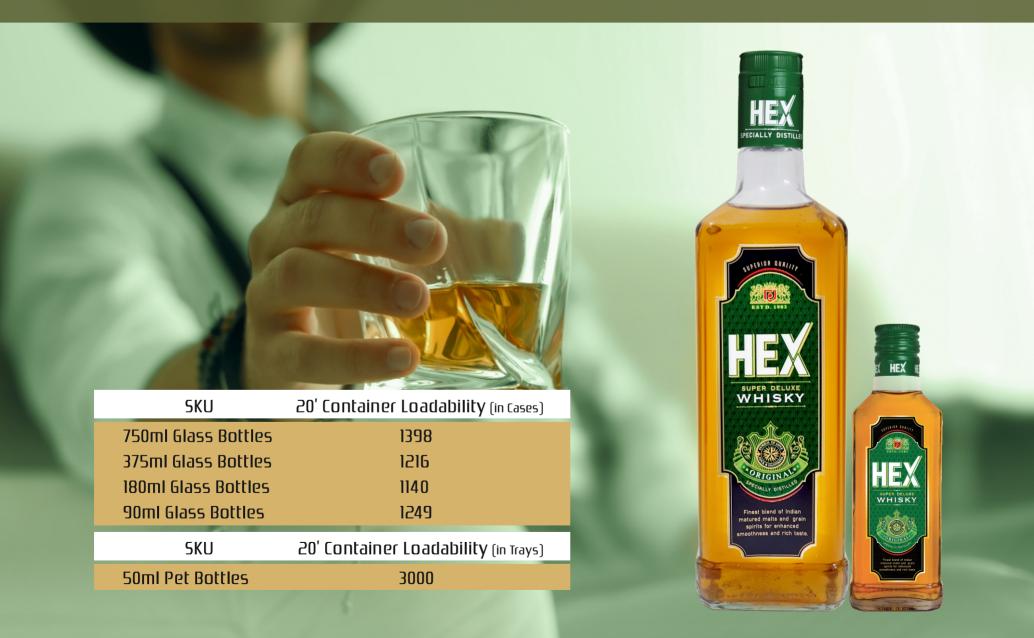

## SPECIFICATIONS

Volume 750ml, 375ml, 180ml, 90ml Color Golden yellow

#### Style

Blended Whisky with Matured Malt Spirit and Imported Scotch

Magical blend of Indian

MATURED MALTS, SELECT SCOTCHES FROM SCOTLAND AND PURE GRAIN SPIRITS