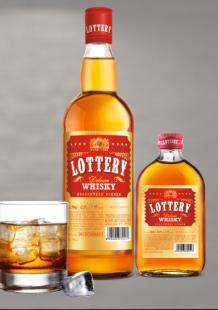

### Brand Purpose - To Inspire You To See Positive Side Of Life

Lottery is a smooth whisky made from Superior quality Grain Neutral Spirit and Personally selected Natural Whisky Flavours

w 750ml | 42.8% v/v | 75<sup>0</sup> Proof FOR SALE IN DAMAN O

Like No. 10013024000011

PROFILE Mellow, Fruity (Banana), Spicy, Vanilla sweetness, Matured wood & Smooth NOSE Fruity (Banana), nutty and spicy, and smoky on nose FINISH Short but very smooth, Balanced Sweet and spicy PALATE Very light on palate, with hint of jaggery sweet, Balanced Spicy (Black pepper and cinnamon)

## SPECIFICATIONS

 Volume
 AB<sup>3</sup>

 1000ml, 750ml, 180ml, 90ml
 42.

Style Blended Whisky ABV 42.8%v/v

Color Golden yellow