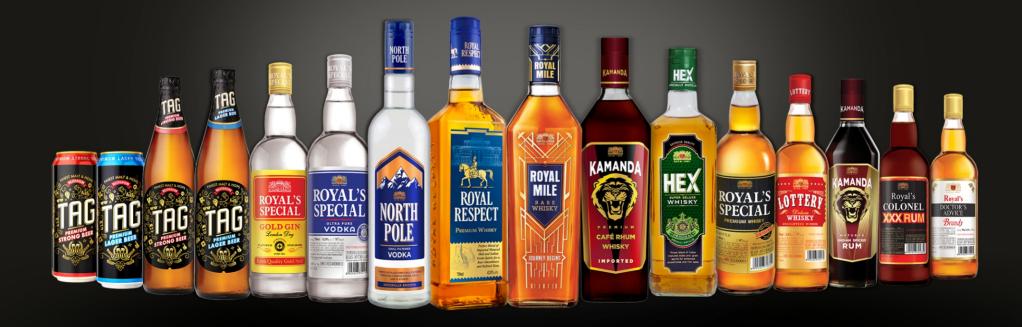

e fruity aroma and rich, refreshing taste. High carbonation and long-lasting head.

#### **SPECIFICATIONS**

**Volume** 650ml, 500ml

**Style** Malted brew

**ABV** Less Than 8% **Color** Golden brown



# HIGH CONTENT OF FINEST QUALITY MALTS BREWED WITH IMPORTED HOPS.

Designed to appeal palate requirements of young consumers. India's first genderneutral beer Packaging with International appeal

| SKU                 | 20' CONTAINER LOADABILITY<br>(in cases) |
|---------------------|-----------------------------------------|
| 650ML GLASS BOTTLES | 1218                                    |
| 500ML CAN           | 1547                                    |



Ringanwada, Kachigam Road, Daman, U.T. 396 210, India

+91-260-224 2672 / 240 7700-99 enquiry@khemanigroup.com www.khemanigroup.com