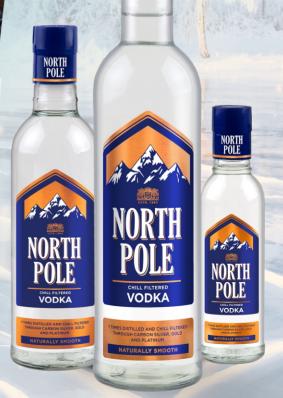

Brand Purpose - To inspire people to take it easy amidst lot of expectations and chaos

North Pole is a 7 times distilled and chill-filtered through carbon impregnated Silver, Gold and Platinum columns for exquisite and most versatile experience

# Just Chill !

MES DISTILLED AND CHILL FILTERED INFOUGH CARBON SILVER, GOLD AND PLATINUM NATURALLY SMOOTH

PROFILE Colourless liquid that makes mixer taste better NOSE Odourless FINISH Soft sweetness giving unmatched smoothness PALATE Rounded palate experience and full-bodied

## **SPECIFICATIONS**

Volume 750ml, 375ml, 90ml

Style 7 times distilled and chill-filtered vodka ABV 42.8%v/v

Color colour less