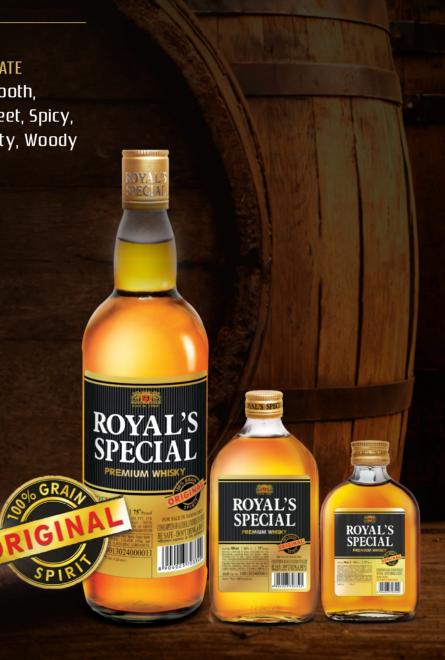

### Brand Purpose - To Inspire You To See Positive Side Of Life

Lottery is a smooth whisky made from Superior quality Grain Neutral Spirit and Personally selected Natural Whisky Flavours

w 750ml | 42.8% v/v | 75<sup>0</sup> Proof FOR SALE IN DAMAN O

Like No. 10013024000011

PROFILE Mellow, Fruity (Banana), Spicy, Vanilla sweetness, Matured wood & Smooth NOSE Fruity (Banana), nutty and spicy, and smoky on nose FINISH Short but very smooth, Balanced Sweet and spicy PALATE Very light on palate, with hint of jaggery sweet, Balanced Spicy (Black pepper and cinnamon)

## SPECIFICATIONS

 Volume
 AB<sup>3</sup>

 1000ml, 750ml, 180ml, 90ml
 42.

Style Blended Whisky ABV 42.8%v/v

Color Golden yellow