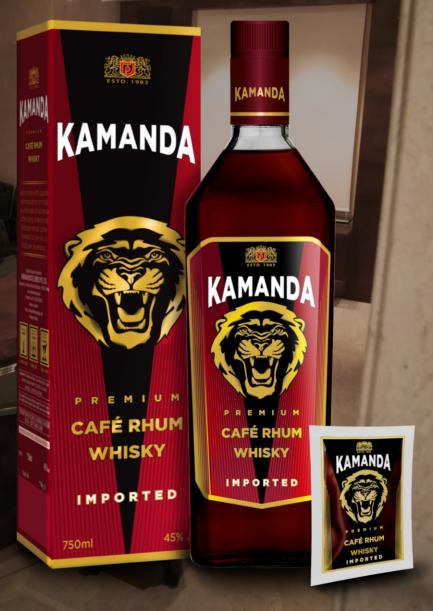

PREMIUM

CAFÉ RHUM

WHISKY

IMPORTED

750ml

KAMAND/

KAMANDA

**CAFÉ RHUM** 

WHISKY

IMPORTED

PROFILE Smooth, Espresso Coffee with Jamaicanstyle Rum in background and Vanilla

NOSE Roasted coffee, vanilla, nutty, Jamaican Rum

FINISH Balanced sweet and coffee bitter taste with prolonged coffee taste in mouth

PALATE Sweet, Chocolate Roasted Coffee, Slight bitter towards end

## **SPECIFICATIONS**

Volume 1000ml, 750ml, 180ml, 90ml Style Color **Blended Whisky** Black

ABV 45 %v/v

KAMAND

EMI

**CAFÉ RHUM** 

WHISKY

IMPORTED