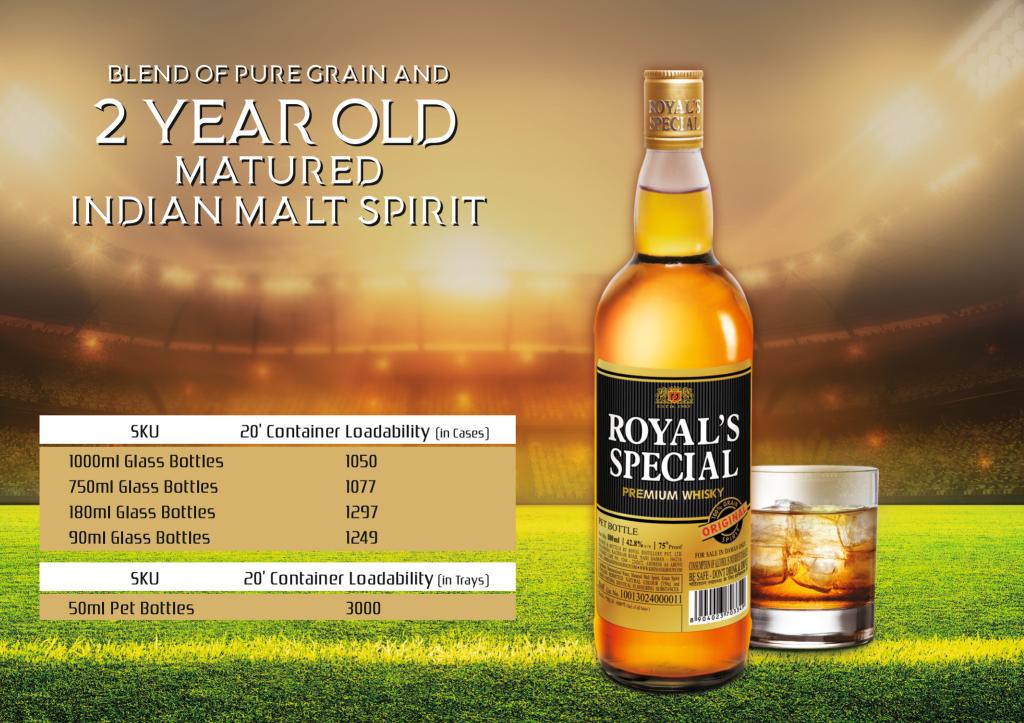

#### AWARD WINNING DISTILLERY

| SKU                  | 20' Container Loadability (in Cases) |
|----------------------|--------------------------------------|
| 1000ml Glass Bottles | 1050                                 |
| 750ml Glass Bottles  | 1077                                 |
| 180ml Glass Bottles  | 1297                                 |
| 90ml Glass Bottles   | 1249                                 |
| SKU                  | 20' Container Loadability (in Trays) |
| 50ml Pet Bottles     | 3000                                 |

# **BLEND OF PURE GRAIN AND** 2 YEAR OLD MATURED INDIAN MALT SPIRIT

| SKU                  | 20' Container Loadability (in Cases) |
|----------------------|--------------------------------------|
| 1000ml Glass Bottles | 1050                                 |
| 750ml Glass Bottles  | 1077                                 |
| 180ml Glass Bottles  | 1297                                 |
| 90ml Glass Bottles   | 1249                                 |
| SKU                  | 20' Container Loadability (in Trays) |
| 50ml Pet Bottles     | 3000                                 |
| Sound Fer Borries    | υυυς                                 |