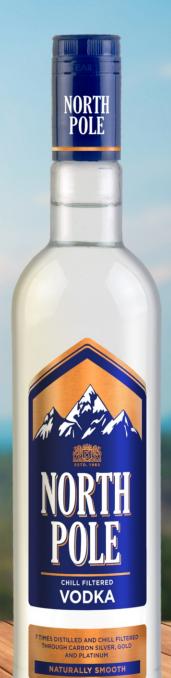

Brand Purpose - To inspire people to take it easy amidst lot of expectations and chaos

North Pole is a 7 times distilled and chill-filtered through carbon impregnated Silver, Gold and Platinum columns for exquisite and most versatile experience

# Just Chill !

MES DISTILLED AND CHILL FILTERED INFOUGH CARBON SILVER, GOLD AND PLATINUM NATURALLY SMOOTH

PROFILE Colourless liquid that makes mixer taste better NOSE Odourless FINISH Soft sweetness giving unmatched smoothness PALATE Rounded palate experience and full-bodied

## **SPECIFICATIONS**

Volume 750ml, 375ml, 90ml

Style 7 times distilled and chill-filtered vodka ABV 42.8%v/v

Color colour less