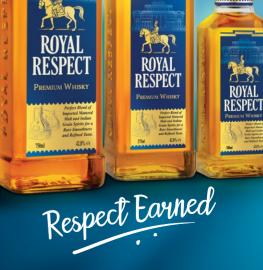

Brand Purpose: To celebrate those who stood by their values and earned the respect.

Blend of Indian Matured Malts and 5 Year Old Scotch that can be enjoyed straight or on the rocks.

IN THE REPORT OF THE PARTY OF T

Perfect Blend of Imported Matured Malt and Indian Grain Spirits for a Rare Smoothness and Refined Taste.

PROFILE Subtle sweet, Pear-fruity, Woody AROMA Sweet ripened apple, Nutty, Vanilla, Subtle Smoky, Woody FINISH Light-bodied, Balanced, Delicately smooth PALATE Fruity, Smoky, Enduring taste