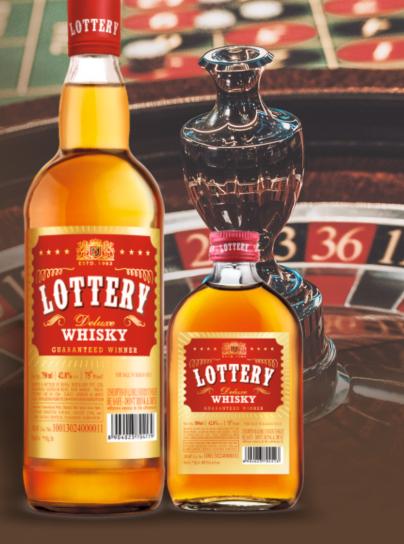

### Brand Purpose - To Inspire You To See Positive Side Of Life

Lottery is a smooth whisky made from Superior quality Grain Neutral Spirit and Personally selected Natural Whisky Flavours

w 750ml | 42.8% v/v | 75<sup>0</sup> Proof FOR SALE IN DAMAN O

Like No. 10013024000011

PROFILE Mellow, Fruity (Banana), Spicy, Vanilla sweetness, Matured wood & Smooth NOSE Fruity (Banana), nutty and spicy, and smoky on nose FINISH Short but very smooth, Balanced Sweet and spicy PALATE Very light on palate, with hint of jaggery sweet, Balanced Spicy (Black pepper and cinnamon)

## SPECIFICATIONS

 Volume
 AB<sup>3</sup>

 1000ml, 750ml, 180ml, 90ml
 42.

Style Blended Whisky ABV 42.8%v/v

Color Golden yellow

#### GUARANTEED WINNER