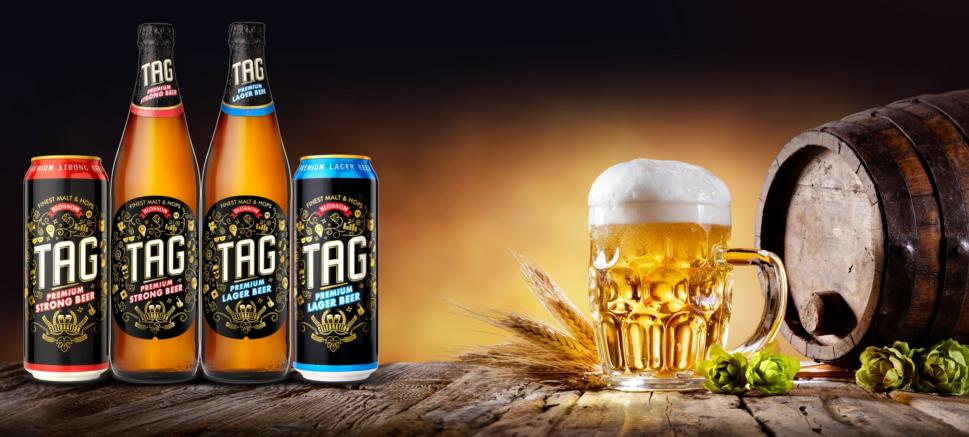

# BRAND PURPOSE TO INSPIRE YOU TO EXPRESS YOUR POINT OF VIEW FREELY AS WORLD AWAITS TO HEAR YOU

PREMIUM LAGER BEN

#### DESCRIPTION

Full-bodied with good malty notes. Great balance between fruit and hop bitterness. Bold assertive fruity aroma and rich, refreshing taste. High carbonation and long-lasting head.

#### **SPECIFICATIONS**

**Volume** 650ml, 500ml

**Style** Malted brew

**ABV** Less Than 8% **Color** Golden brown

# HIGH CONTENT OF FINEST QUALITY MALTS BREWED WITH IMPORTED HOPS.

Designed to appeal palate requirements of young consumers. India's first genderneutral beer Packaging with International appeal

| SKU                 | 20' CONTAINER LOADABILITY<br>(in cases) |
|---------------------|-----------------------------------------|
| 650ML GLASS BOTTLES | 1218                                    |
| 500ML CAN           | 1547                                    |